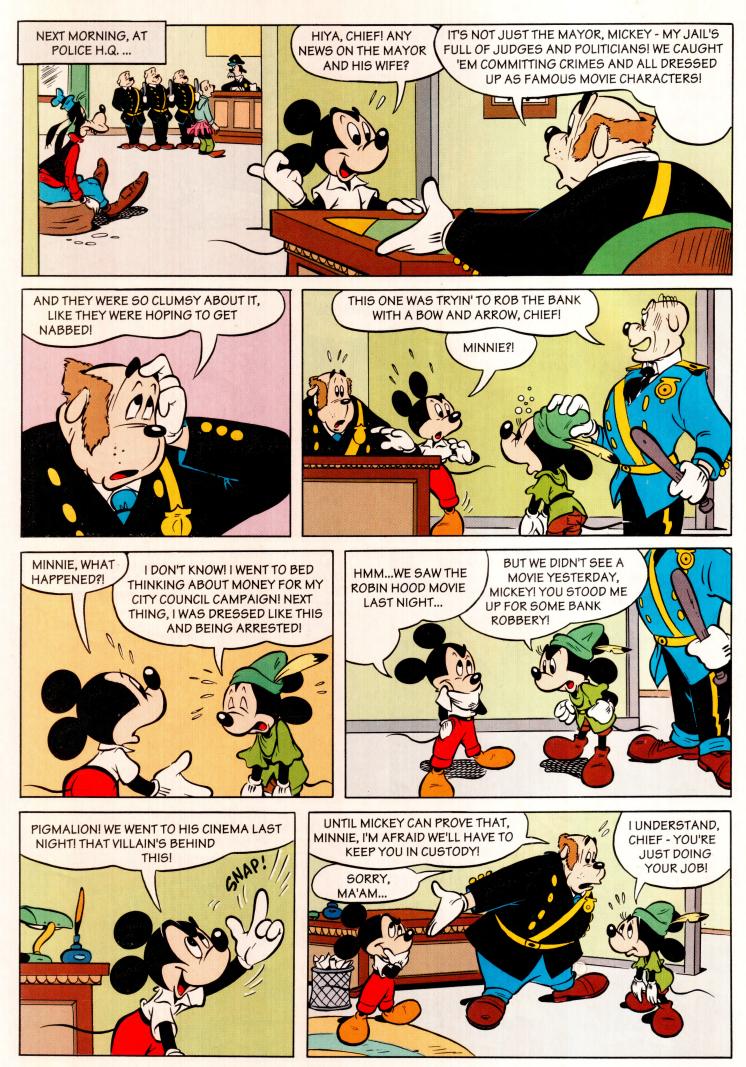

# MICKEY AND GOOF SAVE THE DAY!

FREE STICKERS MISSING? ALERT YOUR NEWSAGENT NOW!

6

strange is going on in Duckburg which can only mean one thing - Mickey and Goofy to the rescue! Wish us luck!

From the clues below, see if you can figure out who plays each instrument.

**VHO** 